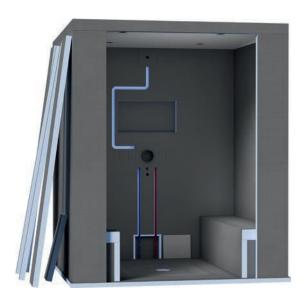

ModularSpa can be installed quickly and easily in renovation and new construction projects: Wedi delivers the steam bath modules complete with flush-mounted fittings, hot and cold water pipes. This 'plug-and-play' principle simplifies the installation of complex systems.