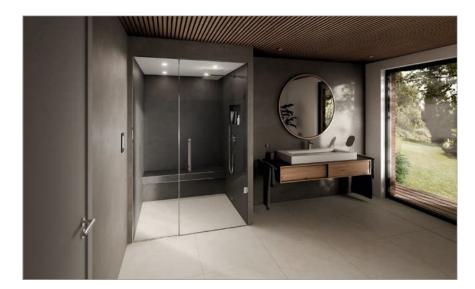

## Small space, big relaxation: ModularSpa by wedi is a shower and steam bath in one

Photos to download

An individually designed feel-good place in your own bathroom? This is possible with the ready-to-install ModularSpa solutions from wedi. They are the basis for modular steam showers – and Fits even the smallest of spaces.

## Small space, big relaxation: ModularSpa by wedi is a shower and steam bath in one

Photos to download

ModularSpa is a sophisticated concept for steam showers and combines shower and steam bath. It can be adapted to any concrete structural situation. ModularSpa will fit anywhere you already have a shower. A separate (basement) room As with a sauna is not necessary.

## Small space, big relaxation: ModularSpa by wedi is a shower and steam bath in one

Photos to download

ModularSpa is available in three basic types. The width can be selectable between 1200 mm for Small Baths and 2300 mm for Large Rooms – continuously variable. In addition to the appropriate size, various benches and roof surfaces in RAL colours can be included Light elements can be selected.