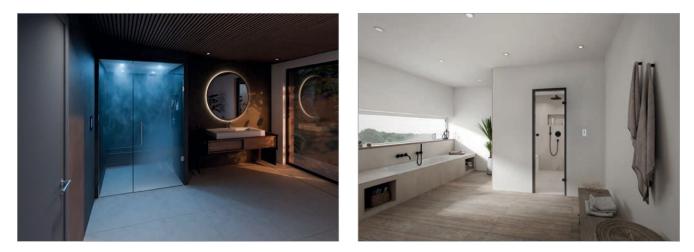

## Small space, big relaxation: ModularSpa by wedi is a shower and steam bath in one

Photos to download

ModularSpa is a sophisticated concept for steam showers and combines shower and steam bath. It can be adapted to any concrete structural situation. ModularSpa will fit anywhere you already have a shower. A separate (basement) room As with a sauna is not necessary.

## Small space, big relaxation: ModularSpa by wedi is a shower and steam bath in one

Photos to download

ModularSpa is available in three basic types. The width can be selectable between 1200 mm for Small Baths and 2300 mm for Large Rooms – continuously variable. In addition to the appropriate size, various benches and roof surfaces in RAL colours can be included Light elements can be selected.