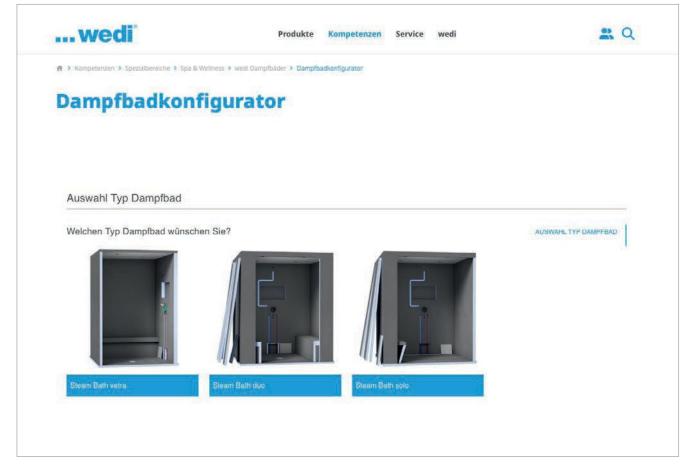

# Small space, big relaxation: ModularSpa by wedi is a shower and steam bath in one

Photos to download

The modular principle is also reflected in the wedi steam bath configurator, which can be found at

https://www.wedi.net/Dampfbadkonfi- gurator. This allows processors to quickly and easily assemble all components for the steam bath online-