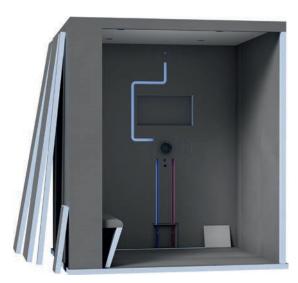

## Small space, big relaxation: ModularSpa by wedi is a shower and steam bath in one

Photos to download

ModularSpa is available in three basic types. The width can be selectable between 1200 mm for Small Baths and 2300 mm for Large Rooms – continuously variable. In addition to the appropriate size, various benches and roof surfaces in RAL colours can be included Light elements can be selected.

ModularSpa can be installed quickly and easily in renovation and new construction projects: Wedi delivers the steam bath modules complete with flush-mounted fittings, hot and cold water pipes. This 'plug-and-play' principle simplifies the installation of complex systems.