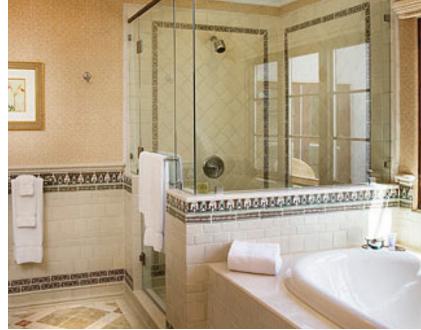

#### Project: Mandarin Oriental Hotel

Location:

Washington, DC

Year:

2009

Description:

Renovation of shower units for an international, luxury hotel chain.

- wedi Fundo Primo Shower Base
- wedi Building Panel 5/8"
- wedi Subliner Dry