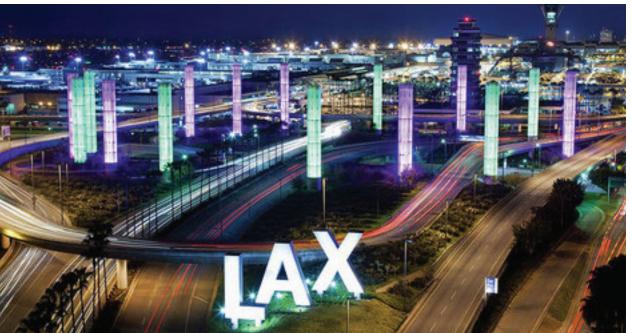

Project: LAX International Airport

Location:

Los Angeles, California

Year:

2011 - 2013

Description:

Renovation and New Construction. 44,800 ft<sup>2</sup> of wedi Building Panel for all restroom walls in existing and the new Bradley Terminal