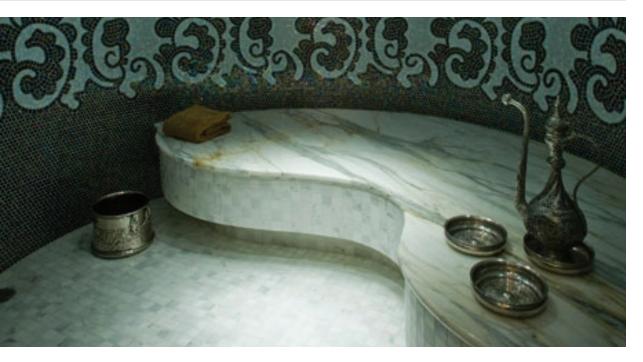

New Construction of a spa within a luxury hotel. Two custom wedi hammam forms were used in the design.

- 2 custom Sanoasa hammam forms
- wedi Building Panel
- wedi custom Sanoasa Wellness Benches

Project: Sparkling Hill Resort Hotel Location: Vernon, British Columbia, Canada