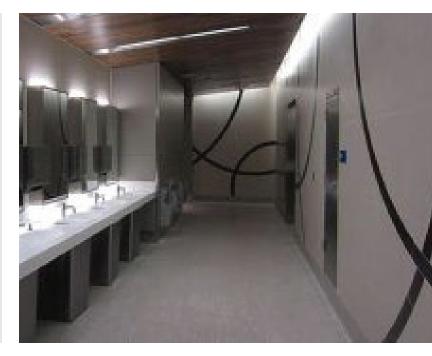

Project: LAX International Airport

Location:

Los Angeles, California

Year:

2011 - 2013

Description:

Renovation and New Construction. 44,800 ft<sup>2</sup> of wedi Building Panel for all restroom walls in existing and the new Bradley Terminal