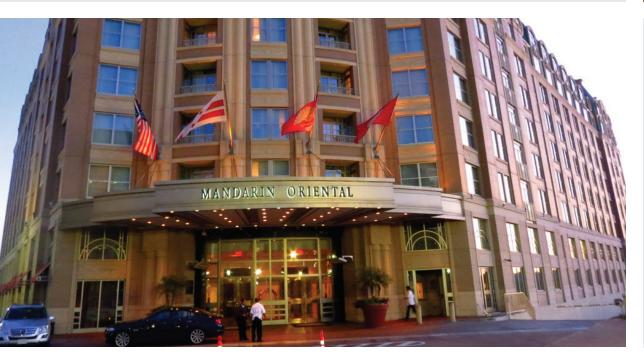

#### Project: Mandarin Oriental Hotel

Location:

Washington, DC

Year:

2009

Description:

Renovation of shower units for an international, luxury hotel chain.

- wedi Fundo Primo Shower Base
- wedi Building Panel 5/8"
- wedi Subliner Dry