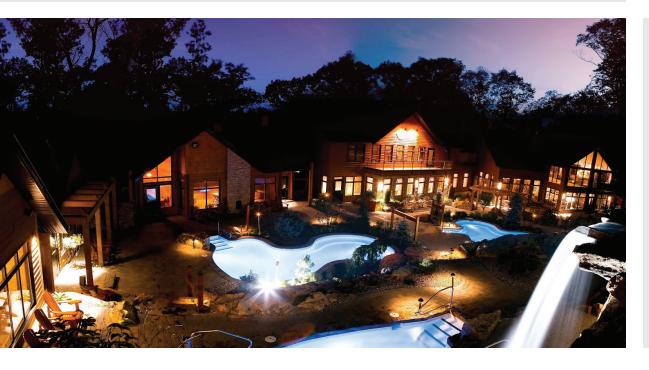

- wedi Riolito Shower Base
- wedi Building Panel

Project: Le Nordik Spa Location: Chelsea, Quebec Canada Year:

2008

Description:

Construction of a custom wedi steam room within a luxury spa.

wedi Products Used: