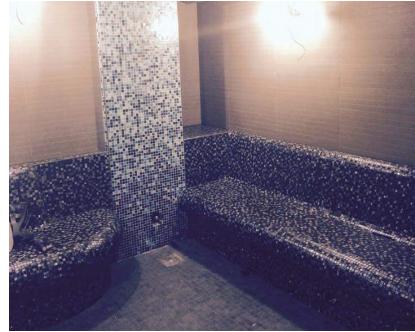

- wedi Building Panel
- wedi Fundo Primo Shower Base
- wedi Full Foam Shower Curb

Project: Eilan Hotel Resort & Spa Location: San Antonio, Texas Year:

2011 - 2012

Description:

wedi Sanoasa Benches were used in construction of the steam room in this luxury spa.

wedi Products Used:

• wedi Sanoasa Benches