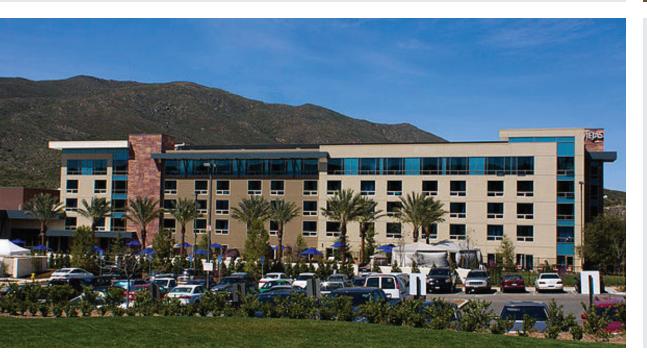

• wedi Fundo Building Panel

Project: Viejas Casino & Resort Location: Alpine, California (San Diego) Year: 2013

Description:

New Construction of complete shower systems in 125 resort rooms using custom Primo Shower Bases and over 17,000 ft<sup>2</sup> of wedi Building panel.