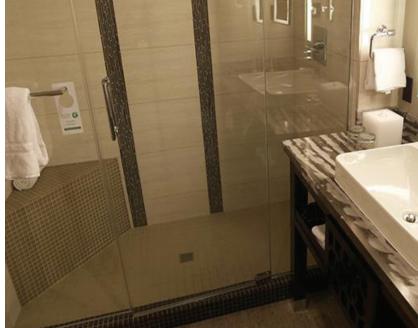

#### Project: Mandarin Oriental Hotel

Location:

Washington, DC

Year:

2009

Description:

Renovation of shower units for an international, luxury hotel chain.

- wedi Fundo Primo Shower Base
- wedi Building Panel 5/8"
- wedi Subliner Dry