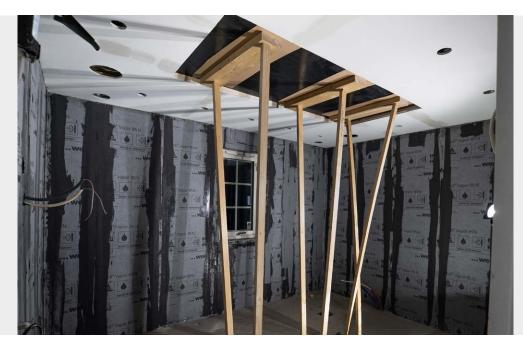

## Brief description

The client did the planning of his bathroom himself. In addition to classic tiles in the wall and floor areas, twedi Top Wall ready-to-install design surfaces were used in the shower. The substrate was made of the waterproof and directly tileable wedi building boards and wedi Vapor 85 N building board. For the secure and stable cladding of the WC pre-wall installation, the client opted for wedi I-Board, which was fitted with the matching wedi I-Board Top. He succeeded in creating a special eye-catcher in the ceiling construction. Without further ado, part of the ceiling was also clad with wedi Top Line.