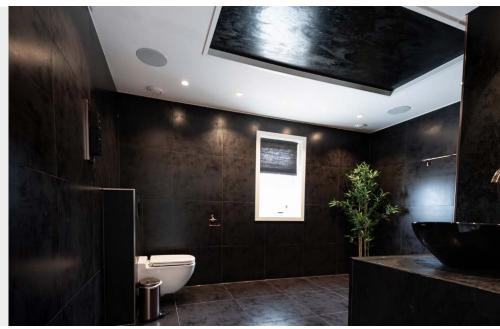

## Brief description

The client did the planning of his bathroom himself. In addition to classic tiles in the wall and floor areas, twedi Top Wall ready-to-install design surfaces were used in the shower. The substrate was made of the waterproof and directly tileable wedi building boards and wedi Vapor 85 N building board. For the secure and stable cladding of the WC pre-wall installation, the client opted for wedi I-Board, which was fitted with the matching wedi I-Board Top. He succeeded in creating a special eye-catcher in the ceiling construction. Without further ado, part of the ceiling was also clad with wedi Top Line.