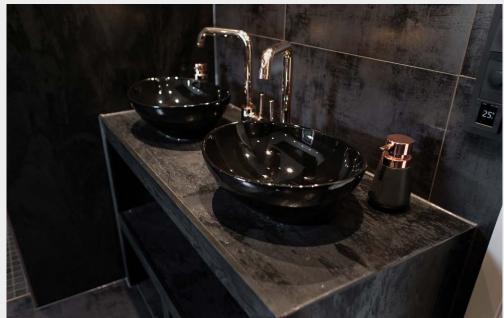

## Brief description

The client did the planning of his bathroom himself. In addition to classic tiles in the wall and floor areas, twedi Top Wall ready-to-install design surfaces were used in the shower. The substrate was made of the waterproof and directly tileable wedi building boards and wedi Vapor 85 N building board. For the secure and stable cladding of the WC pre-wall installation, the client opted for wedi I-Board, which was fitted with the matching wedi I-Board Top. He succeeded in creating a special eye-catcher in the ceiling construction. Without further ado, part of the ceiling was also clad with wedi Top Line.