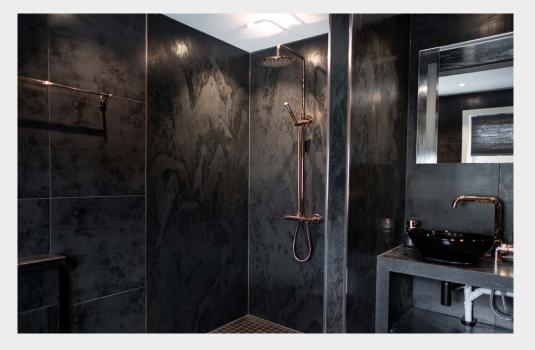

## Brief description

The client did the planning of his bathroom himself. In addition to classic tiles in the wall and floor areas, twedi Top Wall ready-to-install design surfaces were used in the shower. The substrate was made of the waterproof and directly tileable wedi building boards and wedi Vapor 85 N building board. For the secure and stable cladding of the WC pre-wall installation, the client opted for wedi I-Board, which was fitted with the matching wedi I-Board Top. He succeeded in creating a special eye-catcher in the ceiling construction. Without further ado, part of the ceiling was also clad with wedi Top Line.