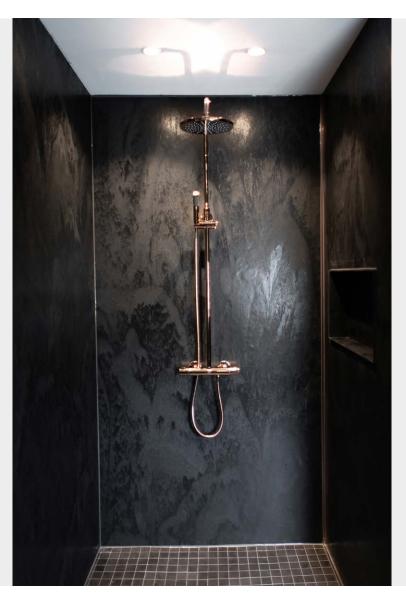

## Brief description

The client did the planning of his bathroom himself. In addition to classic tiles in the wall and floor areas, twedi Top Wall ready-to-install design surfaces were used in the shower. The substrate was made of the waterproof and directly tileable wedi building boards and wedi Vapor 85 N building board. For the secure and stable cladding of the WC pre-wall installation, the client opted for wedi I-Board, which was fitted with the matching wedi I-Board Top. He succeeded in creating a special eye-catcher in the ceiling construction. Without further ado, part of the ceiling was also clad with wedi Top Line.