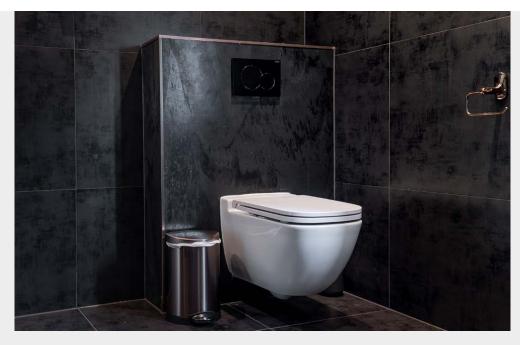

## Brief description

The client did the planning of his bathroom himself. In addition to classic tiles in the wall and floor areas, twedi Top Wall ready-to-install design surfaces were used in the shower. The substrate was made of the waterproof and directly tileable wedi building boards and wedi Vapor 85 N building board. For the secure and stable cladding of the WC pre-wall installation, the client opted for wedi I-Board, which was fitted with the matching wedi I-Board Top. He succeeded in creating a special eye-catcher in the ceiling construction. Without further ado, part of the ceiling was also clad with wedi Top Line.