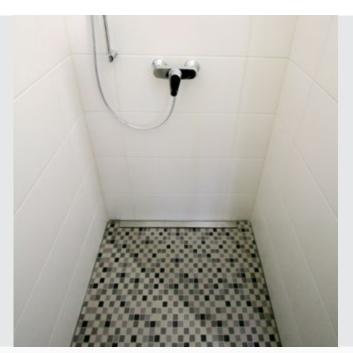

#### Old building renovation on an old apartment building

All shower areas were equipped with wedi Fundo Riolito neo 1200 x 900 mm and the standard cover. In the process, the wall in the back area was clad with a 12.5 mm BA XXL so that the channel looks like it is right against the wall.