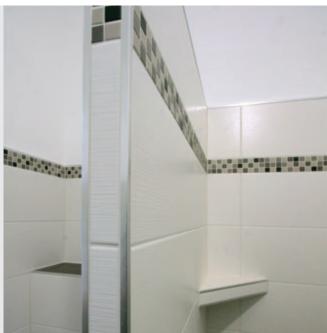

#### Old building renovation on an old apartment building

All shower areas were equipped with wedi Fundo Riolito neo 1200 x 900 mm and the standard cover. In the process, the wall in the back area was clad with a 12.5 mm BA XXL so that the channel looks like it is right against the wall.

The entire wall area in the shower was clad with 12.5 mm BA XXL, the joints were formed with wedi 610 and self-adhesive reinforcement fabric. The wall area is therefore permanently sealed.

The 50 mm XL and XXL building boards were used for the shower partition.