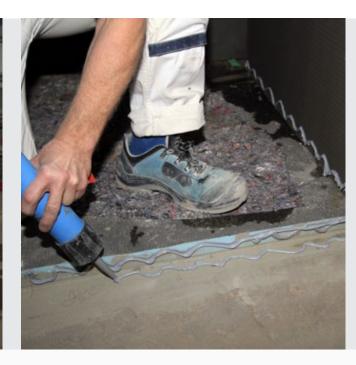

#### Old building renovation on an old apartment building

All shower areas were equipped with wedi Fundo Riolito neo 1200 x 900 mm and the standard cover. In the process, the wall in the back area was clad with a 12.5 mm BA XXL so that the channel looks like it is right against the wall.

The entire wall area in the shower was clad with 12.5 mm BA XXL, the joints were formed with wedi 610 and self-adhesive reinforcement fabric. The wall area is therefore permanently sealed.

The 50 mm XL and XXL building boards were used for the shower partition.