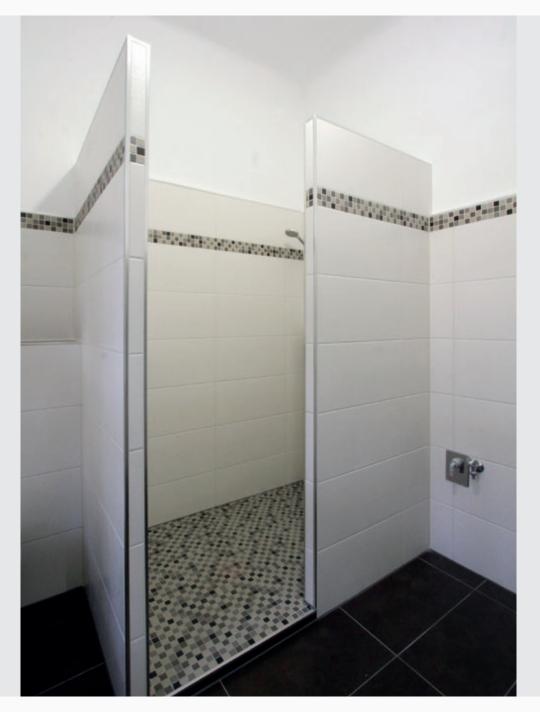

The entire wall area in the shower was clad with 12.5 mm BA XXL, the joints were formed with wedi 610 and self-adhesive reinforcement fabric. The wall area is therefore permanently sealed.

The 50 mm XL and XXL building boards were used for the shower partition.