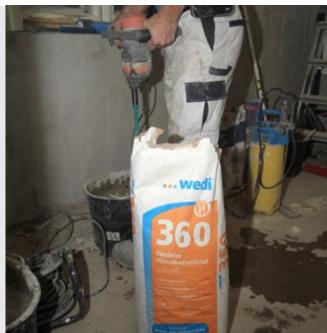

## Base products

wedi BA XL/XXL 12.5 mm and 50 mm

wedi Fundo Riolito neo 120 x 90 with standard cover

wedi 360

wedi 610

wedi 125 mm self-adhesive fabric

wedi I-Board

Products used