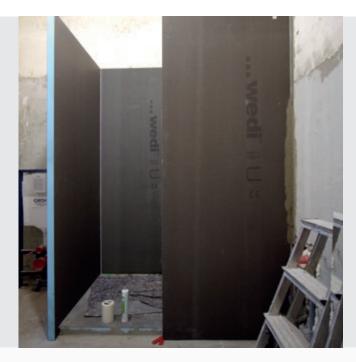

The entire wall area in the shower was clad with 12.5 mm BA XXL, the joints were formed with wedi 610 and self-adhesive reinforcement fabric. The wall area is therefore permanently sealed.

The 50 mm XL and XXL building boards were used for the shower partition.