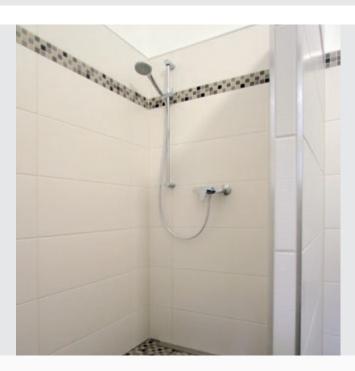

#### Old building renovation on an old apartment building

All shower areas were equipped with wedi Fundo Riolito neo 1200 x 900 mm and the standard cover. In the process, the wall in the back area was clad with a 12.5 mm BA XXL so that the channel looks like it is right against the wall.

The entire wall area in the shower was clad with 12.5 mm BA XXL, the joints were formed with wedi 610 and self-adhesive reinforcement fabric. The wall area is therefore permanently sealed.

The 50 mm XL and XXL building boards were used for the shower partition.