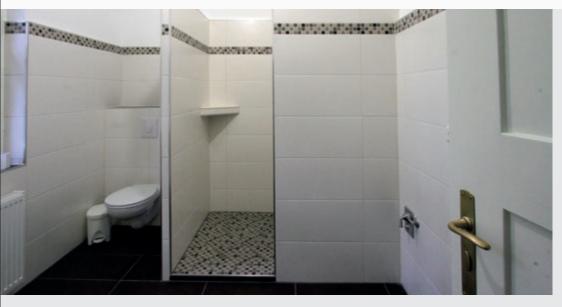

#### Old building renovation on an old apartment building

All shower areas were equipped with wedi Fundo Riolito neo 1200 x 900 mm and the standard cover. In the process, the wall in the back area was clad with a 12.5 mm BA XXL so that the channel looks like it is right against the wall.

The entire wall area in the shower was clad with 12.5 mm BA XXL, the joints were formed with wedi 610 and self-adhesive reinforcement fabric. The wall area is therefore permanently sealed.

The 50 mm XL and XXL building boards were used for the shower partition.