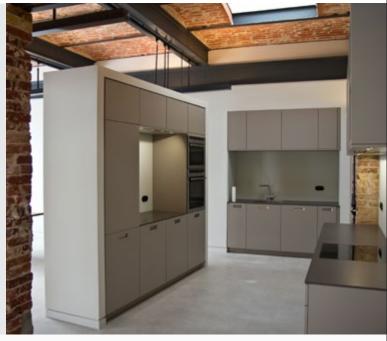

#### Brief description

The former industrial loft was completely gutted and converted into a modern loft. Brick walls and solid steel girders provide the typical loft accents.

The strict subdivision of the rooms also set the example for the square design of the bathtub, which was constructed using wedi building boards and then fully tiled.