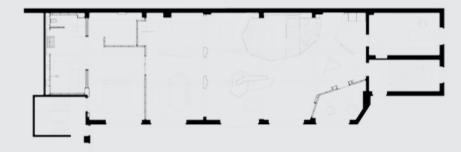

# Loft

Reference

Redevelopment of an industrial loft

Location

Berlin

Year

2014

Project type

#### Brief description

The former industrial loft was completely gutted and converted into a modern loft. Brick walls and solid steel girders provide the typical loft accents.

The strict subdivision of the rooms also set the example for the square design of the bathtub, which was constructed using wedi building boards and then fully tiled.