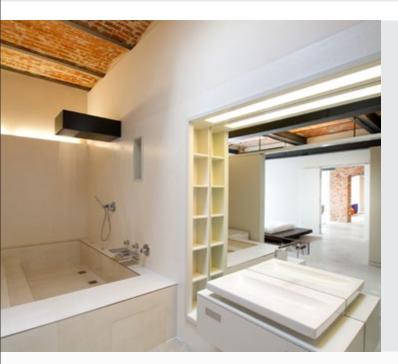

#### Brief description

The former industrial loft was completely gutted and converted into a modern loft. Brick walls and solid steel girders provide the typical loft accents.

The strict subdivision of the rooms also set the example for the square design of the bathtub, which was constructed using wedi building boards and then fully tiled.