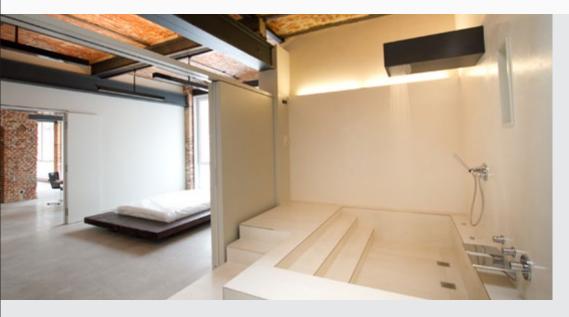

#### Brief description

The former industrial loft was completely gutted and converted into a modern loft. Brick walls and solid steel girders provide the typical loft accents.

The strict subdivision of the rooms also set the example for the square design of the bathtub, which was constructed using wedi building boards and then fully tiled.