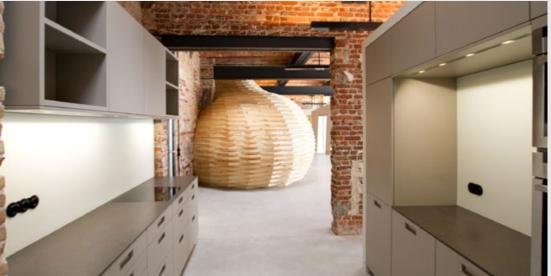

#### Brief description

The former industrial loft was completely gutted and converted into a modern loft. Brick walls and solid steel girders provide the typical loft accents.

The strict subdivision of the rooms also set the example for the square design of the bathtub, which was constructed using wedi building boards and then fully tiled.