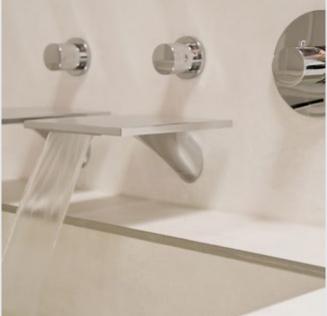

#### Brief description

The former industrial loft was completely gutted and converted into a modern loft. Brick walls and solid steel girders provide the typical loft accents.

The strict subdivision of the rooms also set the example for the square design of the bathtub, which was constructed using wedi building boards and then fully tiled.