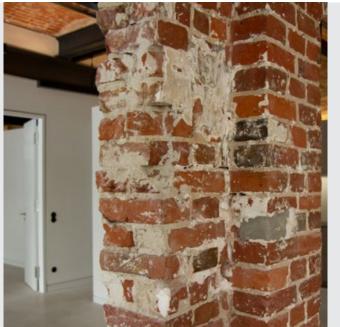

#### Brief description

The former industrial loft was completely gutted and converted into a modern loft. Brick walls and solid steel girders provide the typical loft accents.

The strict subdivision of the rooms also set the example for the square design of the bathtub, which was constructed using wedi building boards and then fully tiled.