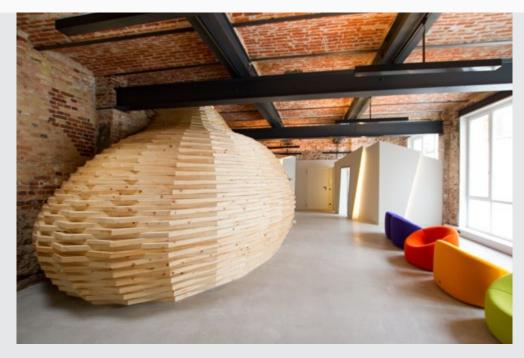

#### Brief description

The former industrial loft was completely gutted and converted into a modern loft. Brick walls and solid steel girders provide the typical loft accents.

The strict subdivision of the rooms also set the example for the square design of the bathtub, which was constructed using wedi building boards and then fully tiled.