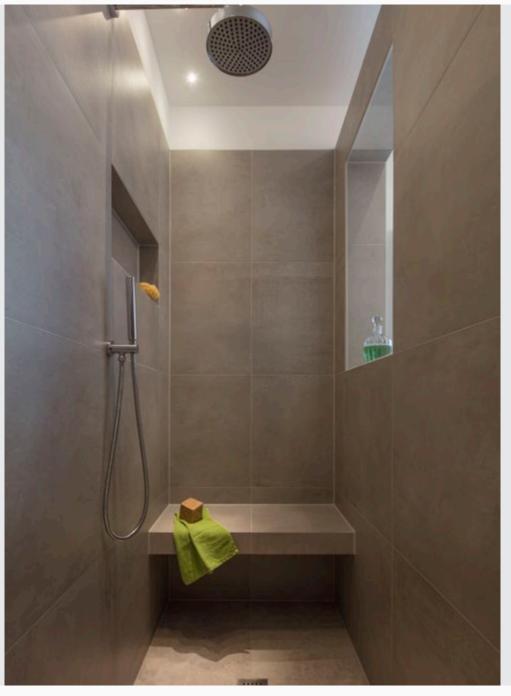

#### Brief description

This bathroom was redesigned as part of a complete renovation. Coupled with this, it was expanded in size through the reduction in size of an adjacent room. The clients valued an ageappropriate, accessible solution in a modern design which would be convenient and low-maintenance at the same time. Owing to the living situation, the construction time needed to be kept as short as possible. There was also a desire for daylight to shine into the new shower area at the back.

The flush-to-floor FU Integro complete system chosen can, thanks to its standard-compliant design and the shower area which, in this instance, was designed to be very open, also be used as a floor drain, taking care of the desire for a low-maintenance solution. Wheelchair accessibility is thrown in for good measure from a tile size of 5 x 5 cm. Thanks to the free-standing bench in the shower area, both seating comfort with plenty of leg room and accessibility with a squeegee or mop are guaranteed.

# Products used Base products

Sanoasa bench 4 Sanwell niche wedi I-Board wedi building boards