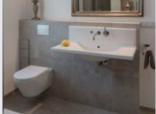

The overall concept was almost crying out for implementation with wedi: a FU complete system, a ready formatted partition wall solution with integrated piping and gap for a glass panel, complete niches, free-standing bench. Furthermore, WC front wall installation with I-Board and the use of a variety of wedi building boards for the rest of the room made sense for a perfectly even and quickly tileable surface – all ready sealed and installed in an instant with wedi 610.

The flush-to-floor FU Integro complete system chosen can, thanks to its standard-compliant design and the shower area which, in this instance, was designed to be very open, also be used as a floor drain, taking care of the desire for a low-maintenance solution. Wheelchair accessibility is thrown in for good measure from a tile size of 5 x 5 cm. Thanks to the free-standing bench in the shower area, both seating comfort with plenty of leg room and accessibility with a squeegee or mop are guaranteed.