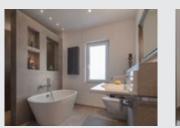

#### Brief description

This bathroom was redesigned as part of a complete renovation. Coupled with this, it was expanded in size through the reduction in size of an adjacent room. The clients valued an ageappropriate, accessible solution in a modern design which would be convenient and low-maintenance at the same time. Owing to the living situation, the construction time needed to be kept as short as possible. There was also a desire for daylight to shine into the new shower area at the back.

The flush-to-floor FU Integro complete system chosen can, thanks to its standard-compliant design and the shower area which, in this instance, was designed to be very open, also be used as a floor drain, taking care of the desire for a low-maintenance solution. Wheelchair accessibility is thrown in for good measure from a tile size of 5 x 5 cm. Thanks to the free-standing bench in the shower area, both seating comfort with plenty of leg room and accessibility with a squeegee or mop are guaranteed.