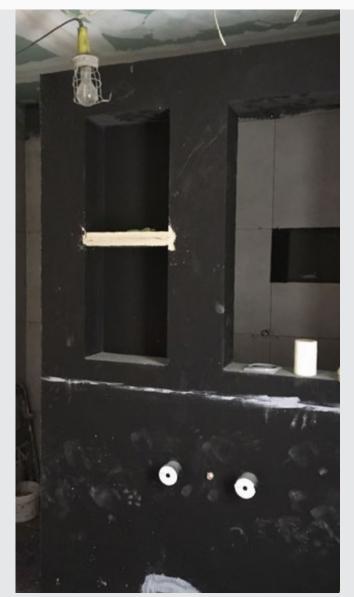

The overall concept was almost crying out for implementation with wedi: a FU complete system, a ready formatted partition wall solution with integrated piping and gap for a glass panel, complete niches, free-standing bench. Furthermore, WC front wall installation with I-Board and the use of a variety of wedi building boards for the rest of the room made sense for a perfectly even and quickly tileable surface – all ready sealed and installed in an instant with wedi 610.

When it came to the bathtub, already planning for tomorrow, a reinforcement panel was integrated into the partition wall, onto which a grab handle for getting in and out safely can later be mounted if this should become necessary owing to age.

# Products used Base products

Sanoasa bench 4 Sanwell niche wedi I-Board wedi building boards