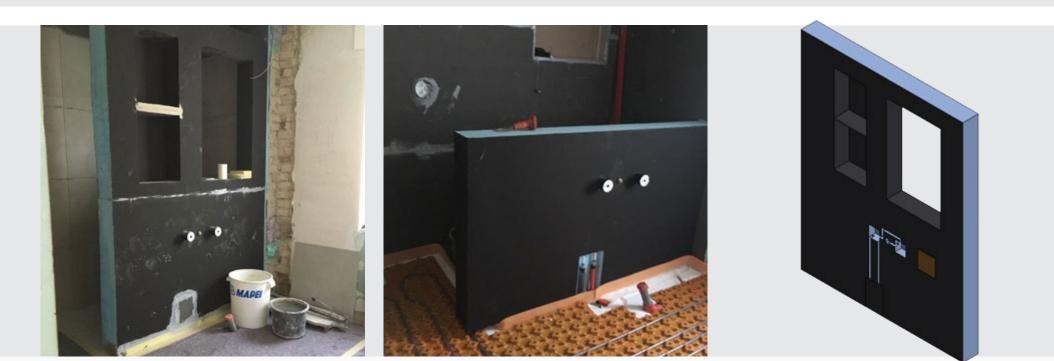

The overall concept was almost crying out for implementation with wedi: a FU complete system, a ready formatted partition wall solution with integrated piping and gap for a glass panel, complete niches, free-standing bench. Furthermore, WC front wall installation with I-Board and the use of a variety of wedi building boards for the rest of the room made sense for a perfectly even and quickly tileable surface – all ready sealed and installed in an instant with wedi 610.

When it came to the bathtub, already planning for tomorrow, a reinforcement panel was integrated into the partition wall, onto which a grab handle for getting in and out safely can later be mounted if this should become necessary owing to age.

### Products used Individual products

Partition shower wall

### Products used Plug & Play systems

Partition shower wall Fundo Integro