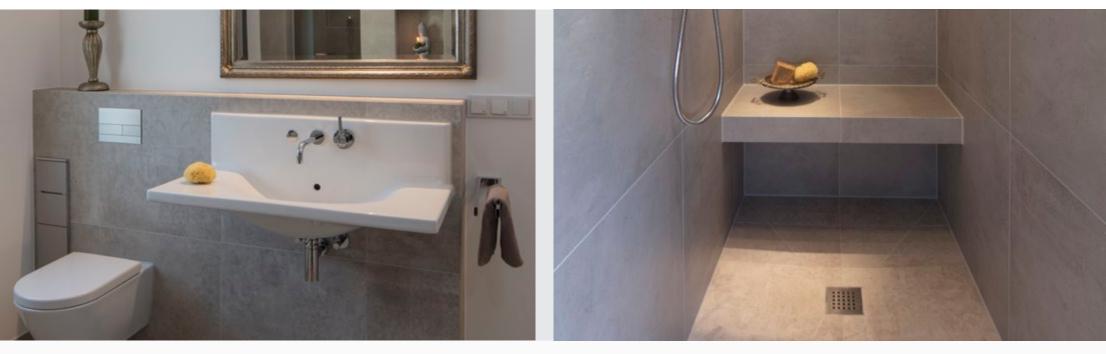

#### Brief description

This bathroom was redesigned as part of a complete renovation. Coupled with this, it was expanded in size through the reduction in size of an adjacent room. The clients valued an ageappropriate, accessible solution in a modern design which would be convenient and low-maintenance at the same time. Owing to the living situation, the construction time needed to be kept as short as possible. There was also a desire for daylight to shine into the new shower area at the back.

The flush-to-floor FU Integro complete system chosen can, thanks to its standard-compliant design and the shower area which, in this instance, was designed to be very open, also be used as a floor drain, taking care of the desire for a low-maintenance solution. Wheelchair accessibility is thrown in for good measure from a tile size of 5 x 5 cm. Thanks to the free-standing bench in the shower area, both seating comfort with plenty of leg room and accessibility with a squeegee or mop are guaranteed.

# Products used Base products

Sanoasa bench 4 Sanwell niche wedi I-Board wedi building boards