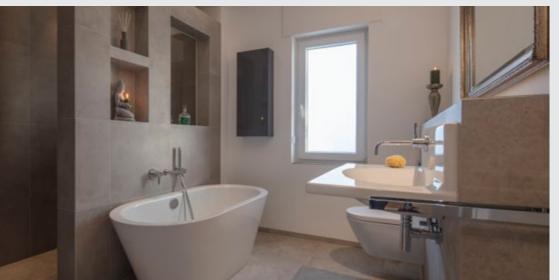

#### Brief description

This bathroom was redesigned as part of a complete renovation. Coupled with this, it was expanded in size through the reduction in size of an adjacent room. The clients valued an ageappropriate, accessible solution in a modern design which would be convenient and low-maintenance at the same time. Owing to the living situation, the construction time needed to be kept as short as possible. There was also a desire for daylight to shine into the new shower area at the back.

The overall concept was almost crying out for implementation with wedi: a FU complete system, a ready formatted partition wall solution with integrated piping and gap for a glass panel, complete niches, free-standing bench. Furthermore, WC front wall installation with I-Board and the use of a variety of wedi building boards for the rest of the room made sense for a perfectly even and quickly tileable surface – all ready sealed and installed in an instant with wedi 610.

When it came to the bathtub, already planning for tomorrow, a reinforcement panel was integrated into the partition wall, onto which a grab handle for getting in and out safely can later be mounted if this should become necessary owing to age.