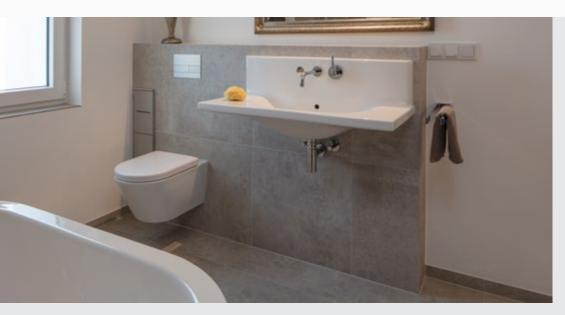

#### Brief description

This bathroom was redesigned as part of a complete renovation. Coupled with this, it was expanded in size through the reduction in size of an adjacent room. The clients valued an ageappropriate, accessible solution in a modern design which would be convenient and low-maintenance at the same time. Owing to the living situation, the construction time needed to be kept as short as possible. There was also a desire for daylight to shine into the new shower area at the back.

The overall concept was almost crying out for implementation with wedi: a FU complete system, a ready formatted partition wall solution with integrated piping and gap for a glass panel, complete niches, free-standing bench. Furthermore, WC front wall installation with I-Board and the use of a variety of wedi building boards for the rest of the room made sense for a perfectly even and quickly tileable surface – all ready sealed and installed in an instant with wedi 610.