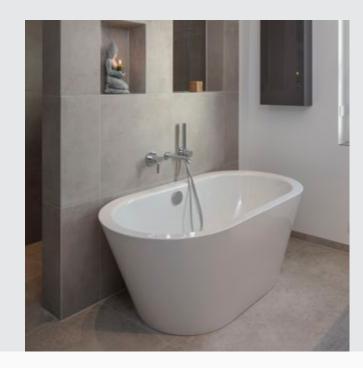

When it came to the bathtub, already planning for tomorrow, a reinforcement panel was integrated into the partition wall, onto which a grab handle for getting in and out safely can later be mounted if this should become necessary owing to age.