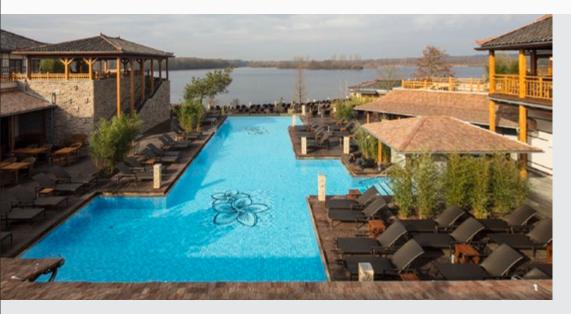

#### Brief description

The Vabali Spa in Düsseldorf offers 10 saunas, 2 steam baths and 1 laconium. Two pools and numerous relaxation areas in the middle of nature right on the Elbsee round out the offering. The Vabali Spa is a place of relaxation, where the body, soul and spirit find peace. Located right on the Elbsee, the spacious 20,000 square metre sauna facilities offer a wonderful lake panorama.