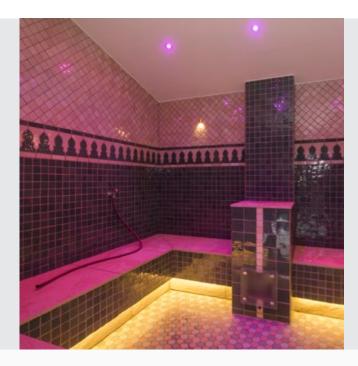

#### Brief description

The Vabali Spa in Düsseldorf offers 10 saunas, 2 steam baths and 1 laconium. Two pools and numerous relaxation areas in the middle of nature right on the Elbsee round out the offering. The Vabali Spa is a place of relaxation, where the body, soul and spirit find peace. Located right on the Elbsee, the spacious 20,000 square metre sauna facilities offer a wonderful lake panorama.

## Individual products

2 steam baths incl. pre-installed pipework and UP bodies to accommodate the lighting technology

1 laconium (sweat room) incl. hot water heating in the wall and bench Products used