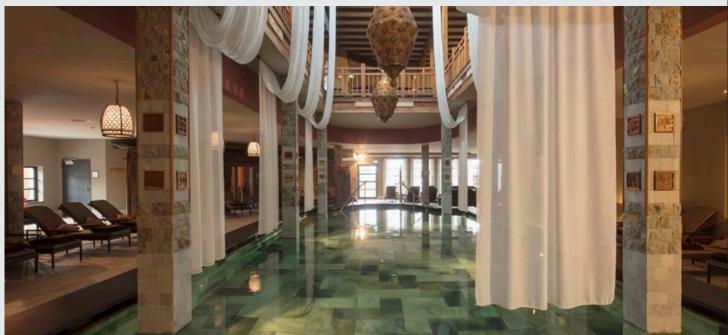

#### Brief description

The Vabali Spa in Düsseldorf offers 10 saunas, 2 steam baths and 1 laconium. Two pools and numerous relaxation areas in the middle of nature right on the Elbsee round out the offering. The Vabali Spa is a place of relaxation, where the body, soul and spirit find peace. Located right on the Elbsee, the spacious 20,000 square metre sauna facilities offer a wonderful lake panorama.