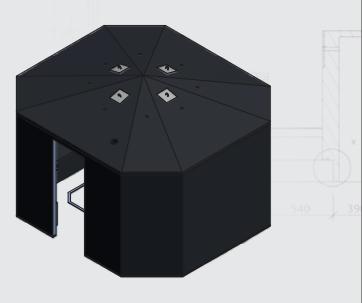

## Individual products

2 steam baths incl. pre-installed pipework and UP bodies to accommodate the lighting technology

1 laconium (sweat room) incl. hot water heating in the wall and bench Products used