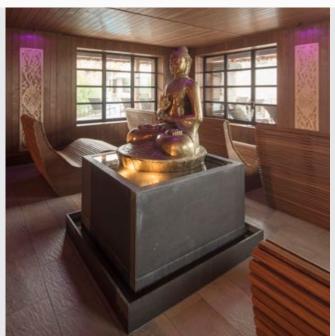

#### Brief description

The Vabali Spa in Düsseldorf offers 10 saunas, 2 steam baths and 1 laconium. Two pools and numerous relaxation areas in the middle of nature right on the Elbsee round out the offering. The Vabali Spa is a place of relaxation, where the body, soul and spirit find peace. Located right on the Elbsee, the spacious 20,000 square metre sauna facilities offer a wonderful lake panorama.

## Individual products

2 steam baths incl. pre-installed pipework and UP bodies to accommodate the lighting technology

1 laconium (sweat room) incl. hot water heating in the wall and bench Products used