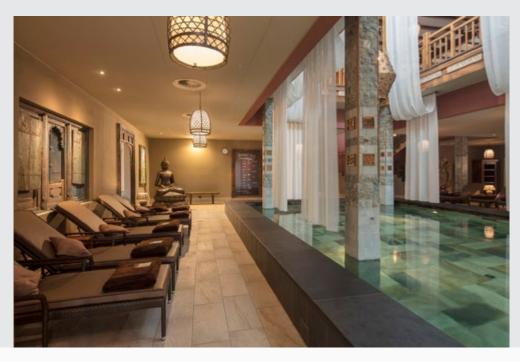

#### Brief description

The Vabali Spa in Düsseldorf offers 10 saunas, 2 steam baths and 1 laconium. Two pools and numerous relaxation areas in the middle of nature right on the Elbsee round out the offering. The Vabali Spa is a place of relaxation, where the body, soul and spirit find peace. Located right on the Elbsee, the spacious 20,000 square metre sauna facilities offer a wonderful lake panorama.