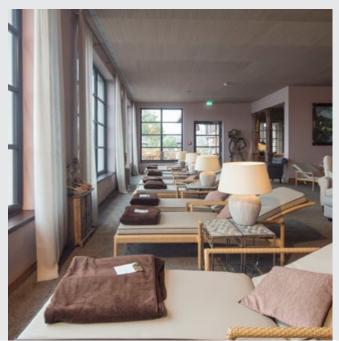

#### Brief description

The Vabali Spa in Düsseldorf offers 10 saunas, 2 steam baths and 1 laconium. Two pools and numerous relaxation areas in the middle of nature right on the Elbsee round out the offering. The Vabali Spa is a place of relaxation, where the body, soul and spirit find peace. Located right on the Elbsee, the spacious 20,000 square metre sauna facilities offer a wonderful lake panorama.