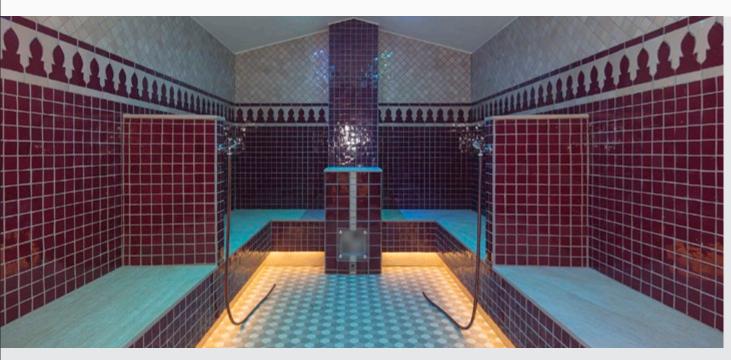

#### Brief description

The Vabali Spa in Düsseldorf offers 10 saunas, 2 steam baths and 1 laconium. Two pools and numerous relaxation areas in the middle of nature right on the Elbsee round out the offering. The Vabali Spa is a place of relaxation, where the body, soul and spirit find peace. Located right on the Elbsee, the spacious 20,000 square metre sauna facilities offer a wonderful lake panorama.

## Individual products

2 steam baths incl. pre-installed pipework and UP bodies to accommodate the lighting technology

1 laconium (sweat room) incl. hot water heating in the wall and bench Products used