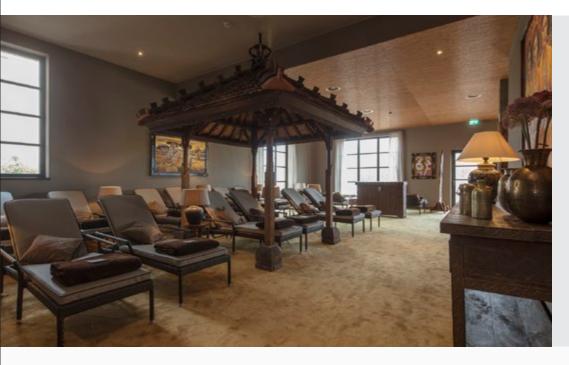

#### Brief description

The Vabali Spa in Düsseldorf offers 10 saunas, 2 steam baths and 1 laconium. Two pools and numerous relaxation areas in the middle of nature right on the Elbsee round out the offering. The Vabali Spa is a place of relaxation, where the body, soul and spirit find peace. Located right on the Elbsee, the spacious 20,000 square metre sauna facilities offer a wonderful lake panorama.