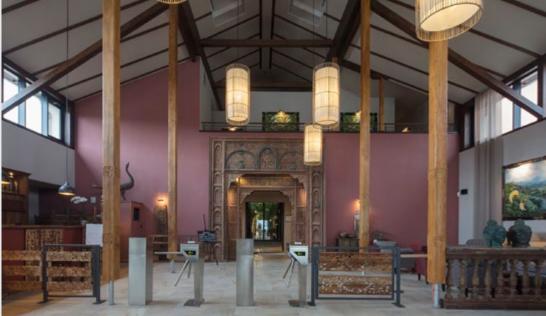

#### Brief description

The Vabali Spa in Düsseldorf offers 10 saunas, 2 steam baths and 1 laconium. Two pools and numerous relaxation areas in the middle of nature right on the Elbsee round out the offering. The Vabali Spa is a place of relaxation, where the body, soul and spirit find peace. Located right on the Elbsee, the spacious 20,000 square metre sauna facilities offer a wonderful lake panorama.