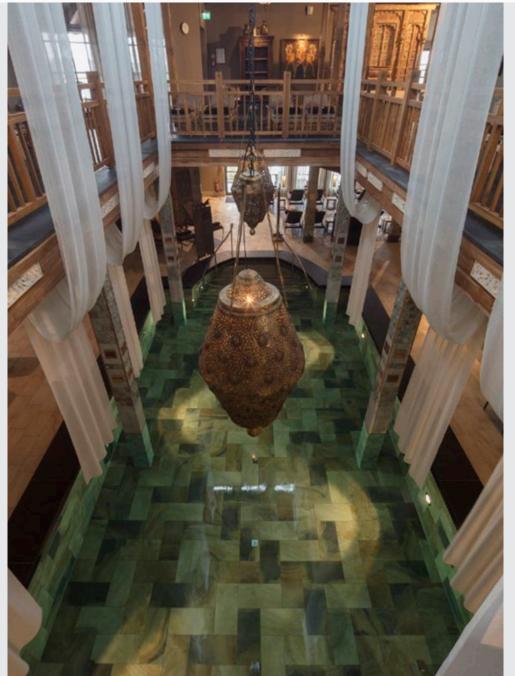

#### Brief description

The Vabali Spa in Düsseldorf offers 10 saunas, 2 steam baths and 1 laconium. Two pools and numerous relaxation areas in the middle of nature right on the Elbsee round out the offering. The Vabali Spa is a place of relaxation, where the body, soul and spirit find peace. Located right on the Elbsee, the spacious 20,000 square metre sauna facilities offer a wonderful lake panorama.