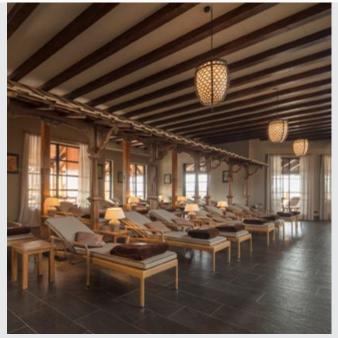

#### Brief description

The Vabali Spa in Düsseldorf offers 10 saunas, 2 steam baths and 1 laconium. Two pools and numerous relaxation areas in the middle of nature right on the Elbsee round out the offering. The Vabali Spa is a place of relaxation, where the body, soul and spirit find peace. Located right on the Elbsee, the spacious 20,000 square metre sauna facilities offer a wonderful lake panorama.