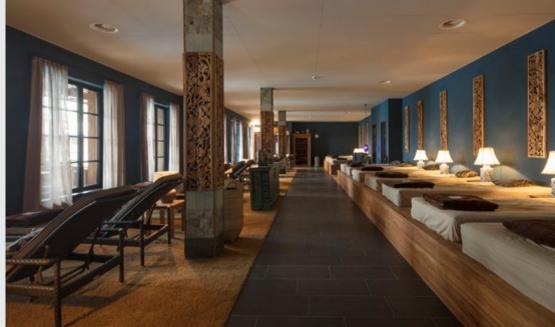

#### Brief description

The Vabali Spa in Düsseldorf offers 10 saunas, 2 steam baths and 1 laconium. Two pools and numerous relaxation areas in the middle of nature right on the Elbsee round out the offering. The Vabali Spa is a place of relaxation, where the body, soul and spirit find peace. Located right on the Elbsee, the spacious 20,000 square metre sauna facilities offer a wonderful lake panorama.