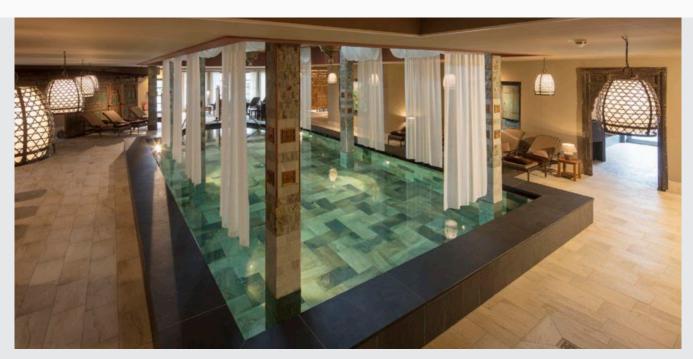

#### Brief description

The Vabali Spa in Düsseldorf offers 10 saunas, 2 steam baths and 1 laconium. Two pools and numerous relaxation areas in the middle of nature right on the Elbsee round out the offering. The Vabali Spa is a place of relaxation, where the body, soul and spirit find peace. Located right on the Elbsee, the spacious 20,000 square metre sauna facilities offer a wonderful lake panorama.