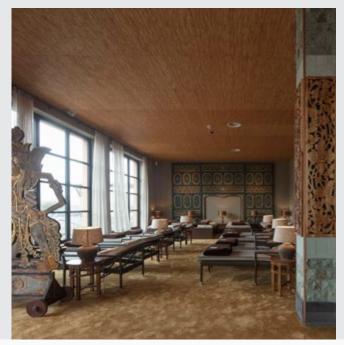

#### Brief description

The Vabali Spa in Düsseldorf offers 10 saunas, 2 steam baths and 1 laconium. Two pools and numerous relaxation areas in the middle of nature right on the Elbsee round out the offering. The Vabali Spa is a place of relaxation, where the body, soul and spirit find peace. Located right on the Elbsee, the spacious 20,000 square metre sauna facilities offer a wonderful lake panorama.