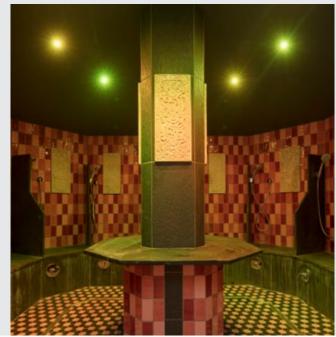

#### Brief description

The Vabali Spa in Düsseldorf offers 10 saunas, 2 steam baths and 1 laconium. Two pools and numerous relaxation areas in the middle of nature right on the Elbsee round out the offering. The Vabali Spa is a place of relaxation, where the body, soul and spirit find peace. Located right on the Elbsee, the spacious 20,000 square metre sauna facilities offer a wonderful lake panorama.

## Individual products

2 steam baths incl. pre-installed pipework and UP bodies to accommodate the lighting technology

1 laconium (sweat room) incl. hot water heating in the wall and bench Products used