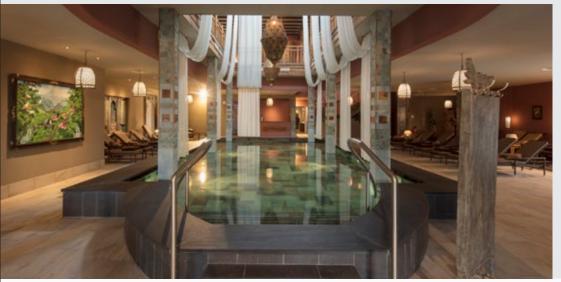

#### Brief description

The Vabali Spa in Düsseldorf offers 10 saunas, 2 steam baths and 1 laconium. Two pools and numerous relaxation areas in the middle of nature right on the Elbsee round out the offering. The Vabali Spa is a place of relaxation, where the body, soul and spirit find peace. Located right on the Elbsee, the spacious 20,000 square metre sauna facilities offer a wonderful lake panorama.

## Individual products

2 steam baths incl. pre-installed pipework and UP bodies to accommodate the lighting technology

1 laconium (sweat room) incl. hot water heating in the wall and bench Products used