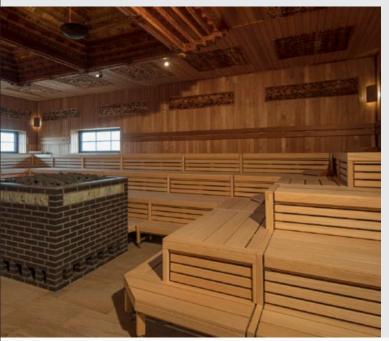

#### Brief description

The Vabali Spa in Düsseldorf offers 10 saunas, 2 steam baths and 1 laconium. Two pools and numerous relaxation areas in the middle of nature right on the Elbsee round out the offering. The Vabali Spa is a place of relaxation, where the body, soul and spirit find peace. Located right on the Elbsee, the spacious 20,000 square metre sauna facilities offer a wonderful lake panorama.