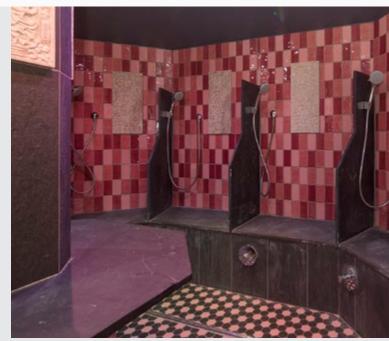

#### Brief description

The Vabali Spa in Düsseldorf offers 10 saunas, 2 steam baths and 1 laconium. Two pools and numerous relaxation areas in the middle of nature right on the Elbsee round out the offering. The Vabali Spa is a place of relaxation, where the body, soul and spirit find peace. Located right on the Elbsee, the spacious 20,000 square metre sauna facilities offer a wonderful lake panorama.

## Individual products

2 steam baths incl. pre-installed pipework and UP bodies to accommodate the lighting technology

1 laconium (sweat room) incl. hot water heating in the wall and bench Products used