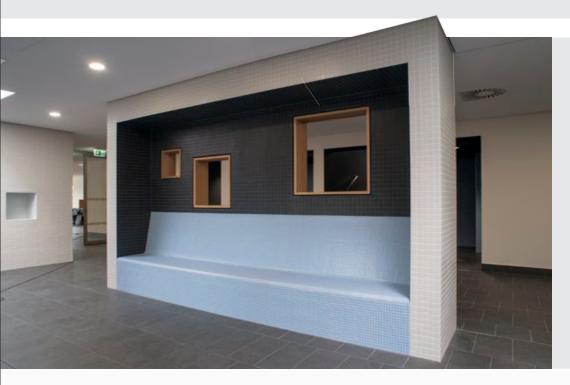

# Individual products

Benches at the pool edges/diving pool

Benches with foot baths in the upstairs wellness area

Bench in the relaxation room area of the wellness area

Platform in the pool attendant's office