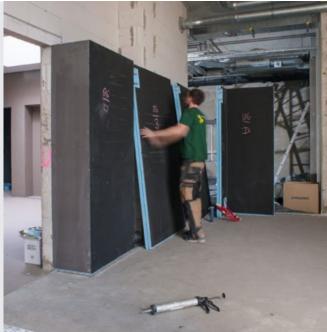

# Individual products

Benches at the pool edges/diving pool

Benches with foot baths in the upstairs wellness area

Bench in the relaxation room area of the wellness area

Platform in the pool attendant's office

# Plug & Play systems

Steam bath

Hamam

Caldarium