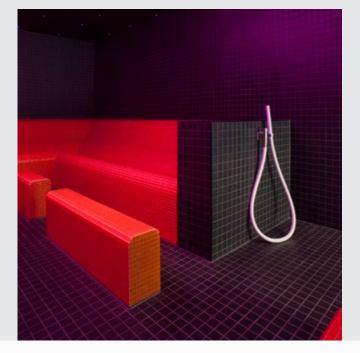

# Individual products

Benches at the pool edges/diving pool

Benches with foot baths in the upstairs wellness area

Bench in the relaxation room area of the wellness area

Platform in the pool attendant's office