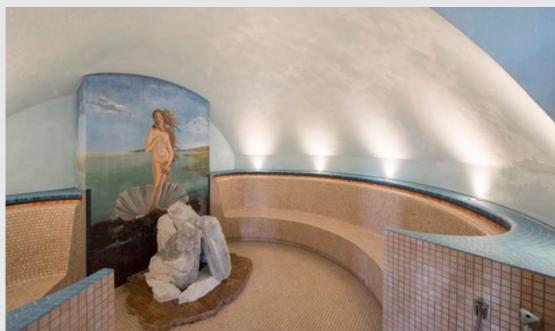

# Project type New build

The Oberwiesenthal holiday park was upgraded with the addition of a large wellness area. Alongside traditional saunas, a steam bath, a caldarium and various stimulation showers were installed.

### Individual products

Steam bath, caldarium, benches and seating elements, cladding for a plunge pool, various stimulating showers, cladding and decoration elements

Products used