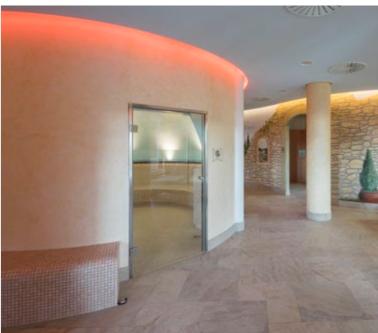

# Project type New build

The Oberwiesenthal holiday park was upgraded with the addition of a large wellness area. Alongside traditional saunas, a steam bath, a caldarium and various stimulation showers were installed.

### Individual products

Steam bath, caldarium, benches and seating elements, cladding for a plunge pool, various stimulating showers, cladding and decoration elements

Products used