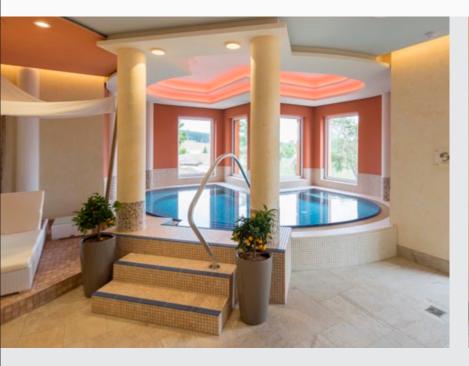

# Project type New build

The Oberwiesenthal holiday park was upgraded with the addition of a large wellness area. Alongside traditional saunas, a steam bath, a caldarium and various stimulation showers were installed.

### Individual products

Steam bath, caldarium, benches and seating elements, cladding for a plunge pool, various stimulating showers, cladding and decoration elements

Products used