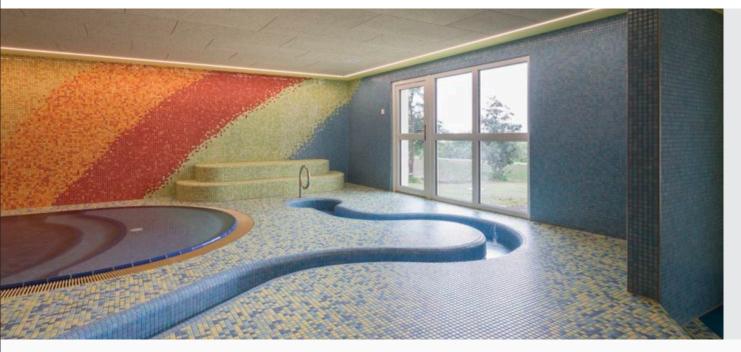

# Project type New build

The Oberwiesenthal holiday park was upgraded with the addition of a large wellness area. Alongside traditional saunas, a steam bath, a caldarium and various stimulation showers were installed.

### Individual products

Steam bath, caldarium, benches and seating elements, cladding for a plunge pool, various stimulating showers, cladding and decoration elements

Products used