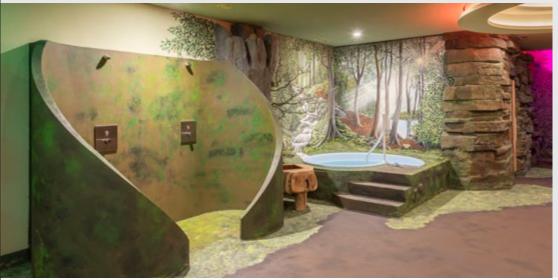

# Project type New build

The Oberwiesenthal holiday park was upgraded with the addition of a large wellness area. Alongside traditional saunas, a steam bath, a caldarium and various stimulation showers were installed.

### Individual products

Steam bath, caldarium, benches and seating elements, cladding for a plunge pool, various stimulating showers, cladding and decoration elements

Products used