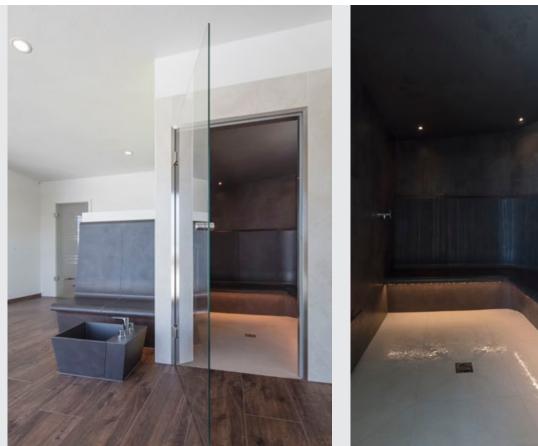

# Private wellness area

### New build

Reference Construction of a private wellness area

Location Bissingen

Year **2018** 

#### Project type New build

The client's brief was a spacious wellness area with the following facilities:

- Steam bath
- Multi-sensory shower
- Bench
- Foot bath

Installer Fliesenverlegebetrieb | Wellnessbau Wolfgang Peters Burgstrasse 8, 44867 Bochum

### Products used Individual products

- Steam bath
- Multi-sensory shower
- Bench
- Wall elements with integrated technology incl. reinforcements for bearing the load