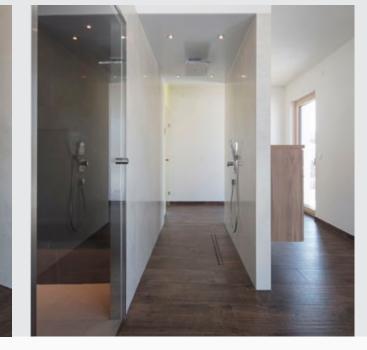

#### Project type New build

The client's brief was a spacious wellness area with the following facilities:

- Steam bath
- Multi-sensory shower
- Bench
- Foot bath

Installer Fliesenverlegebetrieb | Wellnessbau Wolfgang Peters Burgstrasse 8, 44867 Bochum

### Products used Individual products

- Steam bath
- Multi-sensory shower
- Bench
- Wall elements with integrated technology incl. reinforcements for bearing the load