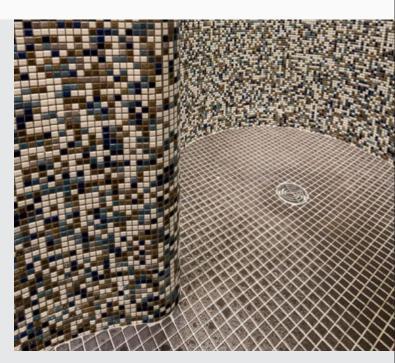

The construction site logistics were a particular challenge since this new unit is located in the basement with a very low ceiling height.

The client wanted round showers as well as a steam bath, directly attached to the Thalasso.

## Base products

Steam bath

Round showers Ice fountain

Products used