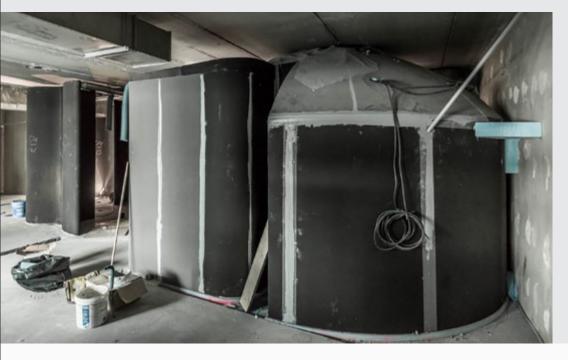

## Type of project Renovation

Cladding of beams, steam bath, round showers

wedi has been known to the installer for a long time, as they have previously worked with wedi on other projects. The quick and easy installation and thepossible design variations are of great importance to them.

The construction site logistics were a particular challenge since this new unit is located in the basement with a very low ceiling height.

The client wanted round showers as well as a steam bath, directly attached to the Thalasso.