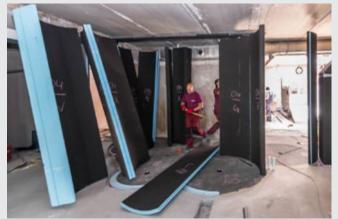

The construction site logistics were a particular challenge since this new unit is located in the basement with a very low ceiling height.

The client wanted round showers as well as a steam bath, directly attached to the Thalasso.

## Base products

Steam bath

Round showers Ice fountain

Products used