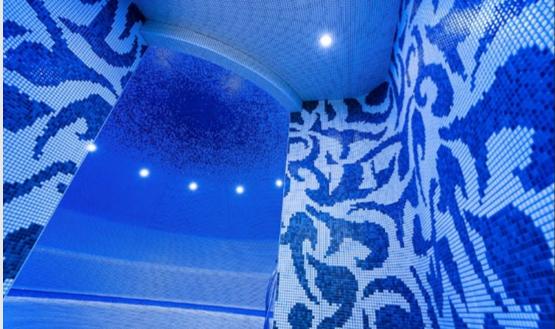

The construction site logistics were a particular challenge since this new unit is located in the basement with a very low ceiling height.

The client wanted round showers as well as a steam bath, directly attached to the Thalasso.

## Base products

Steam bath

Round showers Ice fountain

Products used