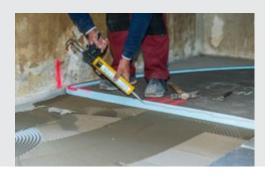

The construction site logistics were a particular challenge since this new unit is located in the basement with a very low ceiling height.

The client wanted round showers as well as a steam bath, directly attached to the Thalasso.

## Base products

Steam bath

Round showers Ice fountain

Products used