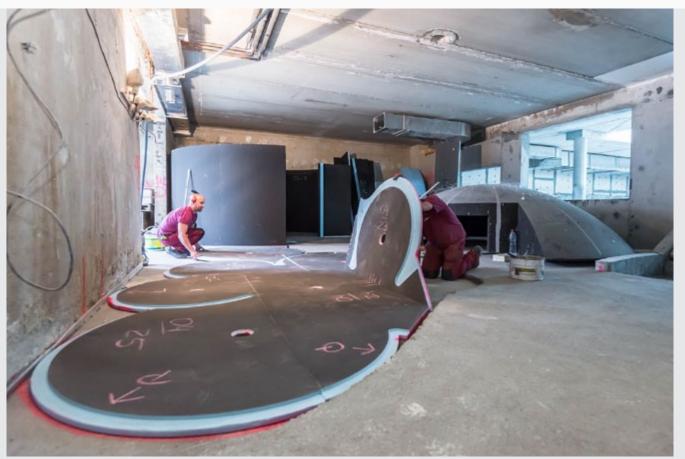

The construction site logistics were a particular challenge since this new unit is located in the basement with a very low ceiling height.

The client wanted round showers as well as a steam bath, directly attached to the Thalasso.

## Base products

Steam bath

Round showers Ice fountain

Products used