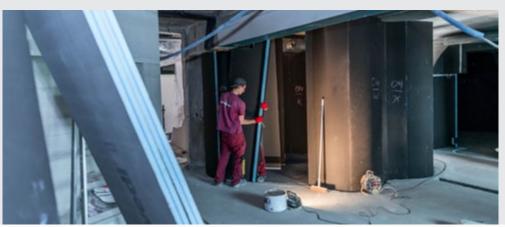

The construction site logistics were a particular challenge since this new unit is located in the basement with a very low ceiling height.

The client wanted round showers as well as a steam bath, directly attached to the Thalasso.