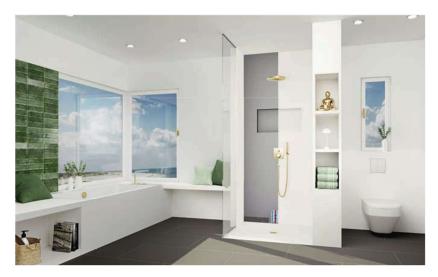

The large-format seamless design surfaces of the wedi Top Line are precisely matched to wedi XPS elements. They are preformed to fit corresponding wedi Fundo shower elements and wedi functional design elements. Large-format wedi Top Wall panels can be used for cladding walls and other surfaces in the bathroom. Thanks to their thickness of only 6mm they are not only easy to cut, but also lightweight allowing for a straightforward and easy installation.