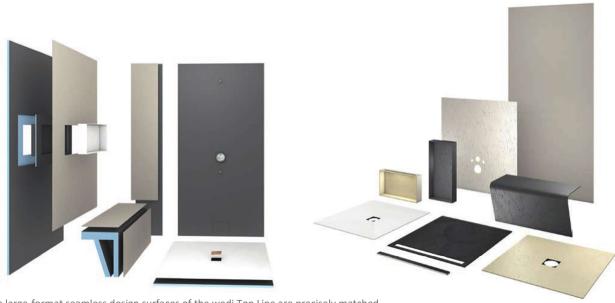

The large-format seamless design surfaces of the wedi Top Line are precisely matched to wedi XPS elements. They are preformed to fit corresponding wedi Fundo shower elements and wedi functional design elements. Large-format wedi Top Wall panels can be used for cladding walls and other surfaces in the bathroom. Thanks to their thickness of only 6mm they are not only easy to cut, but also lightweight allowing for a straightforward and easy installation.