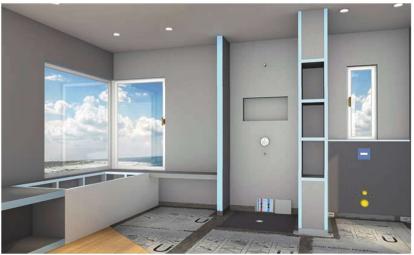

The large-format seamless design surfaces of the wedi Top Line are precisely matched to wedi XPS elements. They are preformed to fit corresponding wedi Fundo shower elements and wedi functional design elements. Large-format wedi Top Wall panels can be used for cladding walls and other surfaces in the bathroom. Thanks to their thickness of only 6mm they are not only easy to cut, but also lightweight allowing for a straightforward and easy installation.