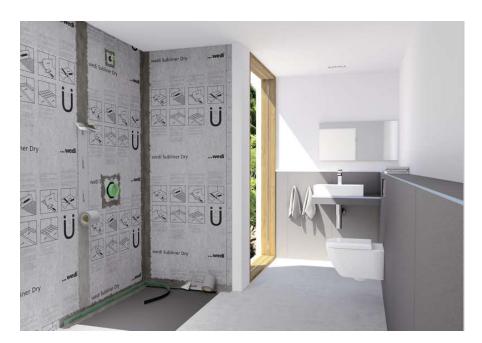

## **Images**

In the shower area, a reliable and safe sealing is essential to protect the substrate from mould and fungi.

All wedi building boards and Fundo floor elements act as approved seals conforming to DIN 18534 and can be processed in a particularly simple, safe and time-saving manner.

### Editors:

BLUE MOON CC GmbH Sonja Intze Friedrichstr. 8 41460 Neuss Phone +49 2131 66156 53

Fax: + 49 02131 66156 66 Email: <u>s.intze@bluemoon.de</u>

www.bluemoon.de

The tried and tested wedi building board creates an optimal laying surface for tiles, natural stone and other wall and floor coverings like the ready-to-install design surfaces of the wedi Top Line.