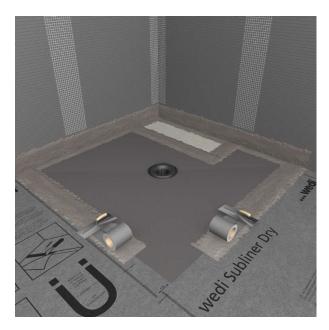

## **Images**

In the shower area, a reliable and safe sealing is essential to protect the substrate from mould and fungi.

All wedi building boards and Fundo floor elements act as approved seals conforming to DIN 18534 and can be processed in a particularly simple, safe and time-saving manner.

Especially in wet rooms - whether in private or commercial settings - reliable and safe sealing is essential to protect the substrate against moisture. Using wedi products is a particularly quick and easy way to do this: both classic wedi building boards and floor-level Fundo shower elements function as approved seals conforming to DIN 18534 and can be processed in a time-saving, safe and dirt-free manner.