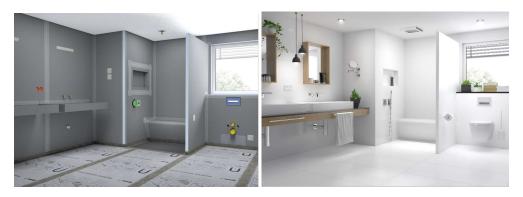

## **Images**

In the shower area, a reliable and safe sealing is essential to protect the substrate from mould and fungi.

All wedi building boards and Fundo floor elements act as approved seals conforming to DIN 18534 and can be processed in a particularly simple, safe and time-saving manner.