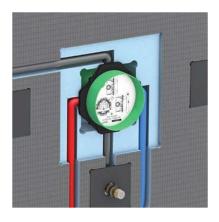

Schedules at construction sites are tight, and staffing levels in many companies are low. The new Sanwell shower module is an ideal solution to this problem: cold and hot water pipes, as all other connections and the Hansgrohe iBox are integrated inside the module. The entire system is completely waterproof when delivered.

## wedi celebrates 40 years – with new innovations for creative bathrooms at BAU 2023

The wedi Sanwell Top LED niche also convinces with its time-saving "Plug & Play" technology. Milling, fastening, bonding, sealing and other preliminary work are completely eliminated. The integrated custom-fit LED light strip provides a pleasantly warm light.