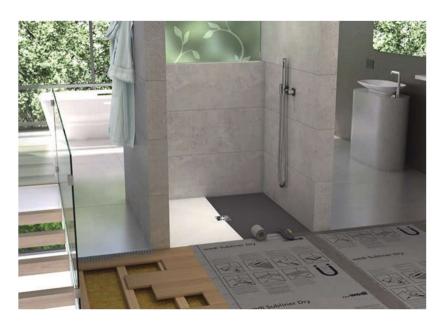

Bathroom renovations and refurbishments are becoming increasingly important for many craft businesses. However, especially in old buildings, the existing substrate is timber. The floor-level Fundo Ligno Plus shower element provides much needed assurance for such installations. Thanks to its low installation height of 23 mm, it can be quickly and easily integrated into the suspended timber floor.