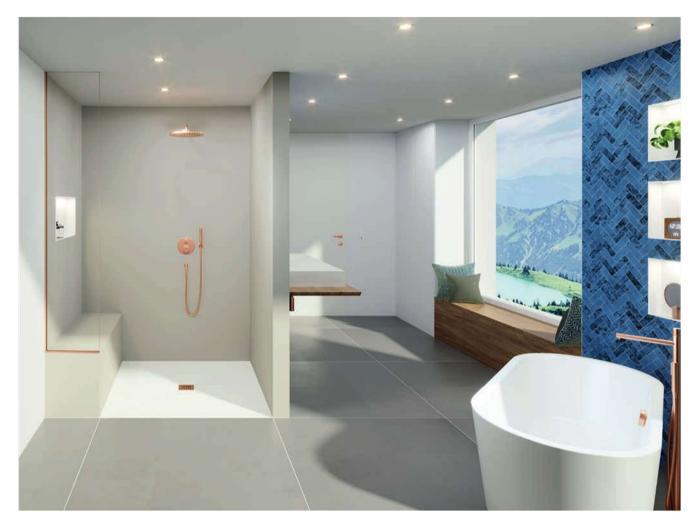

## Bold colours in the shower and bathroom: new drain covers in metallic design

www.wedi.net/wedi/pressemitteilungen/metallic

The trend is toward colour accents in showers and bathrooms. Stylish details, have a transformational effect on bathrooms. Inspired by the latest brassware trends, wedi takes its drain covers to the next level by introducing three new colours: metallic black, metallic rose gold, and metallic gold.

## Bold colours in the shower and bathroom: new drain covers in metallic design

www.wedi.net/wedi/pressemitteilungen/metallic

The stainless steel brushed drain covers and channel frames are made for wedi Fundo floor-level shower elements and for the wedi Sanbath floating washbasin. The three new design variants are an ideal match to stylish collections of brassware manufacturers.