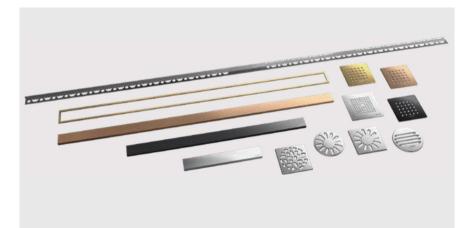

## Bold colours in the shower and bathroom: new drain covers in metallic design

www.wedi.net/wedi/pressemitteilungen/metallic

The stainless steel brushed drain covers and channel frames are made for wedi Fundo floor-level shower elements and for the wedi Sanbath floating washbasin. The three new design variants are an ideal match to stylish collections of brassware manufacturers.

Thanks to the high-quality PVD coating, the brushed surface structure is retained and a high level of colour brilliance is guaranteed over the long term. The new drain covers will be available in stores from May, and the channel frames will follow in June.