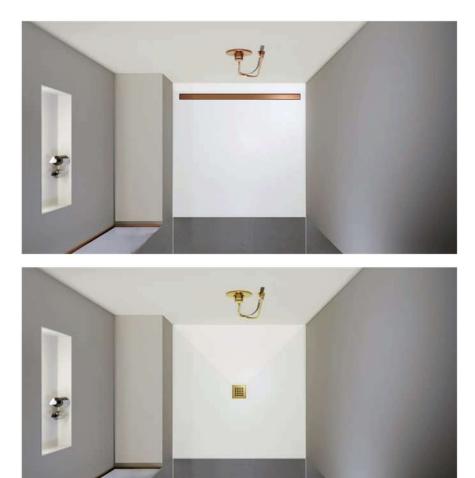

## Bold colours in the shower and bathroom: new drain covers in metallic design

www.wedi.net/wedi/pressemitteilungen/metallic

The trend is toward colour accents in showers and bathrooms. Stylish details, have a transformational effect on bathrooms. Inspired by the latest brassware trends, wedi takes its drain covers to the next level by introducing three new colours: metallic black, metallic rose gold, and metallic gold.

## Bold colours in the shower and bathroom: new drain covers in metallic design

www.wedi.net/wedi/pressemitteilungen/metallic

The stainless steel brushed drain covers and channel frames are made for wedi Fundo floor-level shower elements and for the wedi Sanbath floating washbasin. The three new design variants are an ideal match to stylish collections of brassware manufacturers.