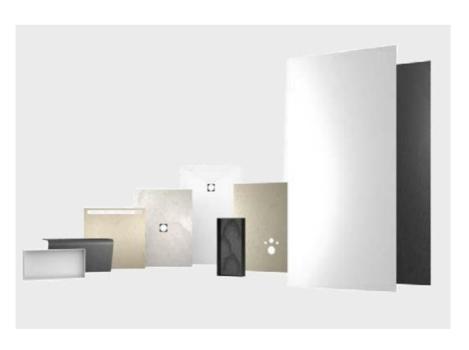

## Perfect interaction: wedi Top design surfaces and wedi XPS elements

www.wedi.net/wedi/pressemitteilungen/zusammenspiel

Modern surfaces without joints in bathrooms and showers: this can be easily achieved with the precisely fitting design surfaces of the wedi Top Line. These large format design elements produce an attractive overall result in the shortest possible time. Another advantage: their antibacterial surface actively protects against mould and bacteria.

## Perfect interaction: wedi Top design surfaces and wedi XPS elements

www.wedi.net/wedi/pressemitteilungen/zusammenspiel

The modular wedi system offers extensive possibilities for seamless, waterproof design in modern colours and textures. The design surfaces of the Top Line are available for wedi Fundo shower elements and functional design elements such as the wedi Sanoasa bench 3, the wedi Sanwell niche and the wedi I-board as well as wedi building boards.