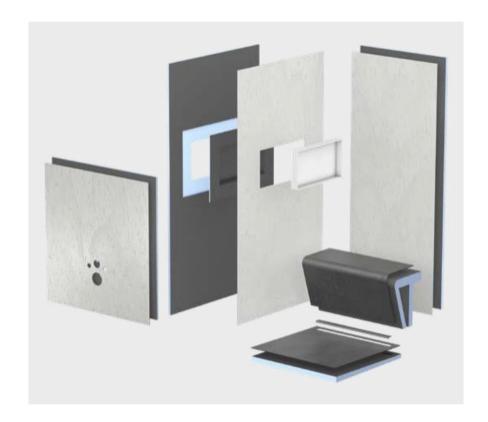

## Perfect interaction: wedi Top design surfaces and wedi XPS elements

www.wedi.net/wedi/pressemitteilungen/zusammenspiel

The modular wedi system offers extensive possibilities for seamless, waterproof design in modern colours and textures. The design surfaces of the Top Line are available for wedi Fundo shower elements and functional design elements such as the wedi Sanoasa bench 3, the wedi Sanwell niche and the wedi I-board as well as wedi building boards.