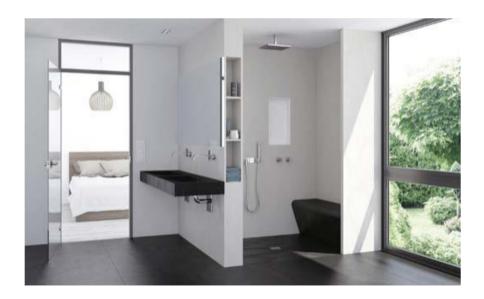

## Perfect interaction: wedi Top design surfaces and wedi XPS elements

www.wedi.net/wedi/pressemitteilungen/zusammenspiel

The combination of highly functional wedi Top design surfaces and proven wedi XPS elements opens up endless possibilities in terms of aesthetics and functionality. Whether for the renovation of a simple shower enclosure or for the construction of a complete bathroom, this coordinated system delivers a seamless result.

## Perfect interaction: wedi Top design surfaces and wedi XPS elements

www.wedi.net/wedi/pressemitteilungen/zusammenspiel

Modern surfaces without joints in bathrooms and showers: this can be easily achieved with the precisely fitting design surfaces of the wedi Top Line. These large format design elements produce an attractive overall result in the shortest possible time. Another advantage: their antibacterial surface actively protects against mould and bacteria.

## Perfect interaction: wedi Top design surfaces and wedi XPS elements

www.wedi.net/wedi/pressemitteilungen/zusammenspiel

The modular wedi system offers extensive possibilities for seamless, waterproof design in modern colours and textures. The design surfaces of the Top Line are available for wedi Fundo shower elements and functional design elements such as the wedi Sanoasa bench 3, the wedi Sanwell niche and the wedi I-board as well as wedi building boards.