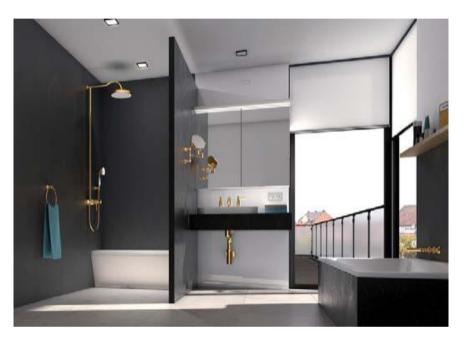

## Perfect interaction: wedi Top design surfaces and wedi XPS elements

www.wedi.net/wedi/pressemitteilungen/zusammenspiel

The combination of highly functional wedi Top design surfaces and proven wedi XPS elements opens up endless possibilities in terms of aesthetics and functionality. Whether for the renovation of a simple shower enclosure or for the construction of a complete bathroom, this coordinated system delivers a seamless result.

## Perfect interaction: wedi Top design surfaces and wedi XPS elements

www.wedi.net/wedi/pressemitteilungen/zusammenspiel

Modern surfaces without joints in bathrooms and showers: this can be easily achieved with the precisely fitting design surfaces of the wedi Top Line. These large format design elements produce an attractive overall result in the shortest possible time. Another advantage: their antibacterial surface actively protects against mould and bacteria.

## Perfect interaction: wedi Top design surfaces and wedi XPS elements

www.wedi.net/wedi/pressemitteilungen/zusammenspiel

The modular wedi system offers extensive possibilities for seamless, waterproof design in modern colours and textures. The design surfaces of the Top Line are available for wedi Fundo shower elements and functional design elements such as the wedi Sanoasa bench 3, the wedi Sanwell niche and the wedi I-board as well as wedi building boards.