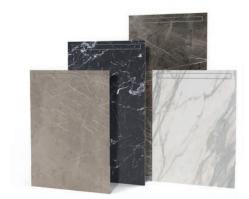

There are 4 new finishes available for designing personal wellness oases: "marble white", "marble grey-beige", "marble grey-brown" and "marble black"