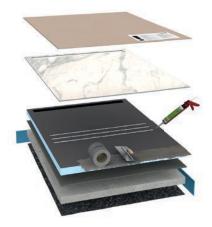

## wedi Top Line: even more freedom of design for bathrooms

www.wedi.net/wedi/pressemitteilungen/marmoroptik

The new designs are available for the design of walls and shower floors. wedi Top Walls are large format design surfaces for the cladding of walls and other vertical surfaces in the bathroom. Fundo Top surfaces on the other hand are preformed and match the slopes of corresponding floor-level shower elements made by wedi: Fundo Primo, Fundo Ligno Plus and Fundo Riolito Neo.

Seamless wedi Top design surfaces combined with matching wedi Fundo shower elements form a perfectly coordinated and technically sophisticated system.

Like all wedi Top Line products, the new design surfaces in marble look are also fast and easy to process and fit perfectly into the wedi system.