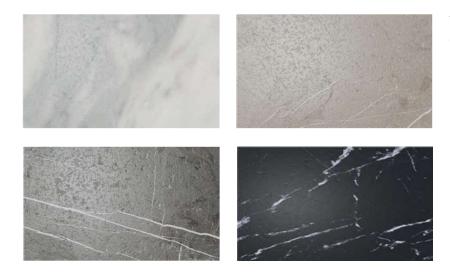

There are 4 new finishes available for designing personal wellness oases: "marble white", "marble grey-beige", "marble grey-brown" and "marble black"