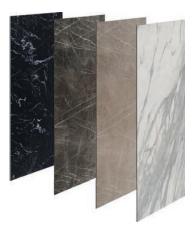

There are 4 new finishes available for designing personal wellness oases: "marble white", "marble grey-beige", "marble grey-brown" and "marble black"